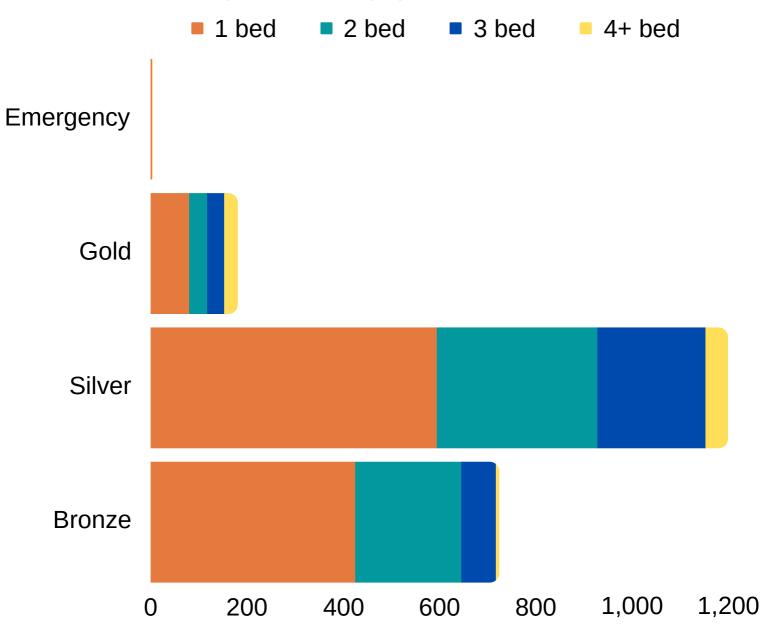

## Homefinder Somerset in the East Housing Options Area

2,108 HOUSEHOLDS ARE REGISTERED (JANUARY 2024)
THE EAST HOUSING OPTIONS AREA COVERS THE FORMER
MENDIP DC AREA

52%

of households need a 1 bed home

34%

of households are in Bronze Band

**164** 

The number of new or updated applications received by East in December 2023