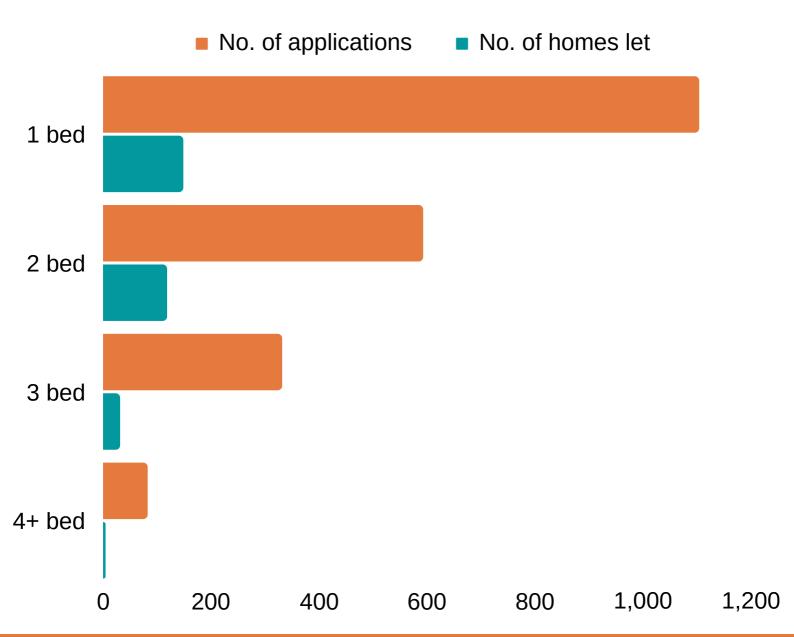

#### NUMBER OF HOMES LET COMPARED TO NUMBER OF APPLICATIONS

DATA REFERS TO HOMES LET IN THE EAST HOUSING OPTIONS AREA BETWEEN 1 JANUARY AND 31 DECEMBER 2023

121

The average number of bids

**162** 

Homes had over 100 bids

361

The highest number of bids for a property