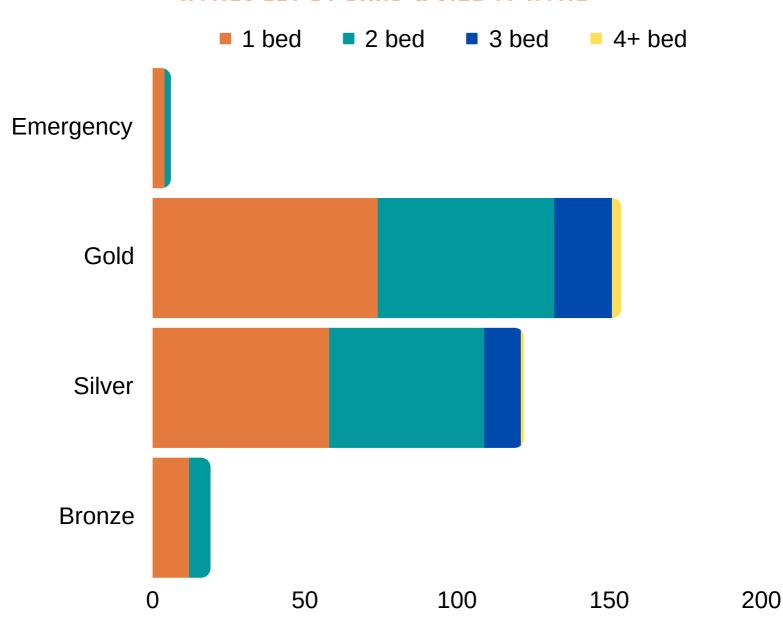

### Homes let in the East Housing Options Area in 2023 by Band

DATA REFERS TO HOMES LET IN THE EAST HOUSING OPTIONS AREA BETWEEN 1 JANUARY AND 31 DECEMBER 2023

51%

were let to
households in Gold
Band

41%

were let to households in Silver Band 6%

were let to households in Bronze Band