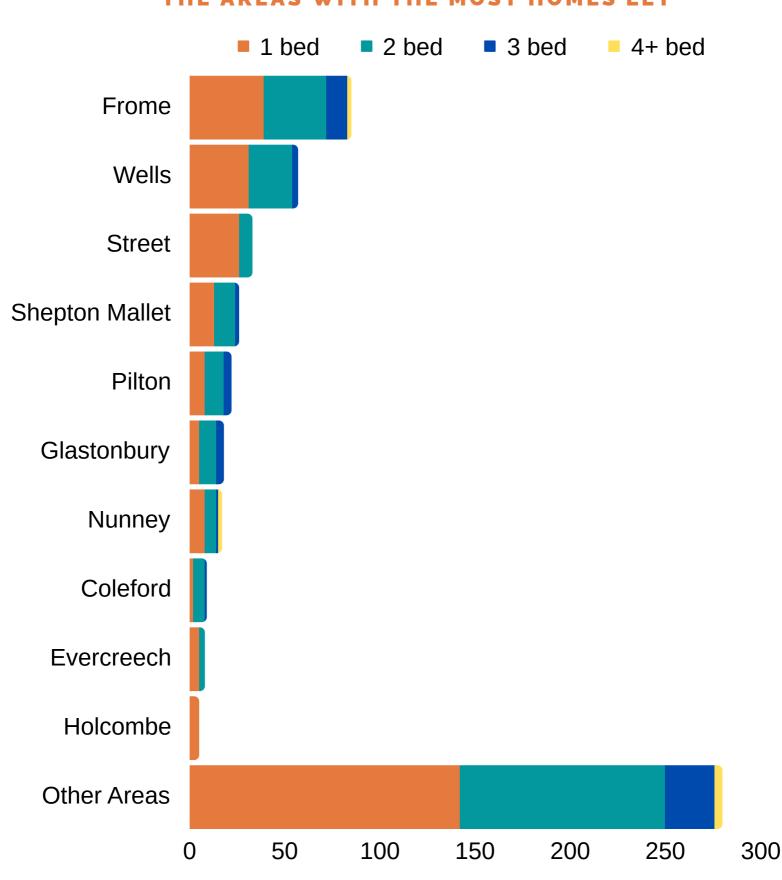

### Homes let in the East Housing Options Area in 2023 by Area

#### THE AREAS WITH THE MOST HOMES LET